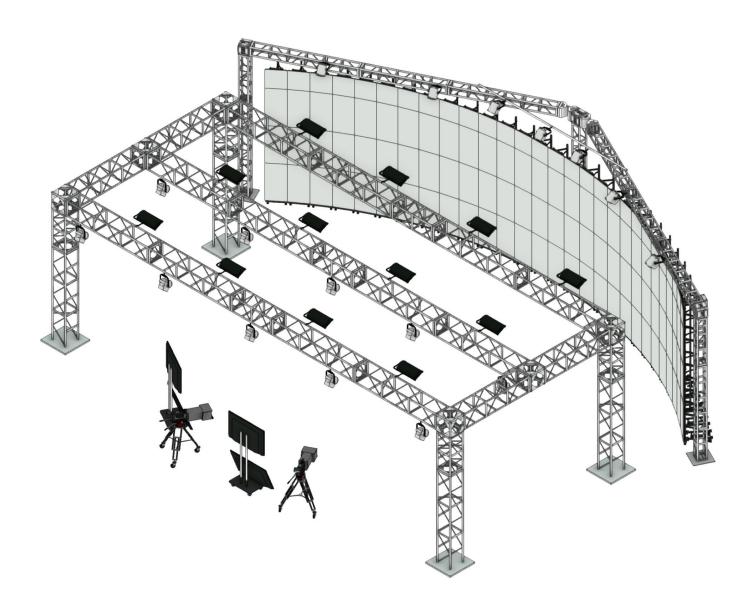

WITH SCALABILITY IN MIND, START WITH OUR BASE PACKAGE AND ADD WHAT YOU NEED FOR YOUR PROJECT, OR USE THE COMPLETE STUDIO WITH THE STANDARD PACKAGE.

BASE PACKAGE: STARTING AT \$6,495.00 | STANDARD PACKAGE: STARTING AT \$30,232.00

| ITEM                                                                                                                                                                                                                                                                                       | BASE | STANDARD |
|--------------------------------------------------------------------------------------------------------------------------------------------------------------------------------------------------------------------------------------------------------------------------------------------|------|----------|
| MASTER CONTROL ROOM PACKAGE  Complete Control Room Package with wired communications for the technicians at the core of your studio                                                                                                                                                        | ~    | ~        |
| STUDIO LIGHTING PACKAGE Broadcast quality lighting with adjustable color temperature                                                                                                                                                                                                       | ~    | ~        |
| PRESENTER SUPPORT PACKAGE  This package has been designed to route any signal (digital speaker timer, program feed, camera, presenter notes, presentations, or optional teleprompting) to the beamsplitter prompting glass over the camera lensing and monitors to support your presenters | ~    | ~        |
| STUDIO CAMERA PACKAGE Studio Camera on wheeled tripod complete with the beamsplitter prompting glass over the lens                                                                                                                                                                         | 1    | 2        |
| SINGLE CHANNEL RECORDING PACKAGE Single primary and backup recording of program (Switched cut of cameras and content) or isolated recording of a Studio Camera or graphics source                                                                                                          | 1    | 1        |
| WIRELESS MICROPHONE Your choice of Lavalier or Handheld                                                                                                                                                                                                                                    | 2    | 8        |
| BLACK SCENIC BACKGROUND                                                                                                                                                                                                                                                                    | ~    | +        |
| LED WALL  The black scenic backdrop is actually much more; it's an LED wall! Turn it on for a vivid and dynamic background for your presenters                                                                                                                                             | +    | <b>~</b> |
| MAC KEYNOTE, DEMO, OR PLAYBACK COMPUTERS For Keynote Presentations, Demos, or Playback of your video content                                                                                                                                                                               | +    | 2        |
| PC POWERPOINT OR DEMO COMPUTER For PowerPoint Presentations or Demos                                                                                                                                                                                                                       | +    | 2        |
| ON-SCREEN GRAPHICS PACKAGE  Everything you need to add on-screen graphics (e.g. your logo) in the corner of the screen (bug) or text with your contributor's name and title (lower thirds) to enhance the production value of your project                                                 | +    | 1        |
| 4 REMOTE CONTRIBUTORS  Bring four remote presenters at a time into your studio using your preferred video conference system of choice (i.e. Zoom, Teams, WebEx)                                                                                                                            | +    | 1        |
| WIRELESS PRODUCTION COMM DROPS                                                                                                                                                                                                                                                             | +    | 4        |
| INTERNET PRODUCTION COMM DROPS                                                                                                                                                                                                                                                             | +    | 8        |
| WEBSTREAMING  Everything you need to send your program feed from the studio out to your audience or event platform                                                                                                                                                                         | +    | +        |
| TELEPROMPTING  Step up your presenter's confidence by switching out the confidence monitors and confidence view over the camera lens with a full teleprompting system from the standard presenter notes or presentation deck                                                               | +    | +        |