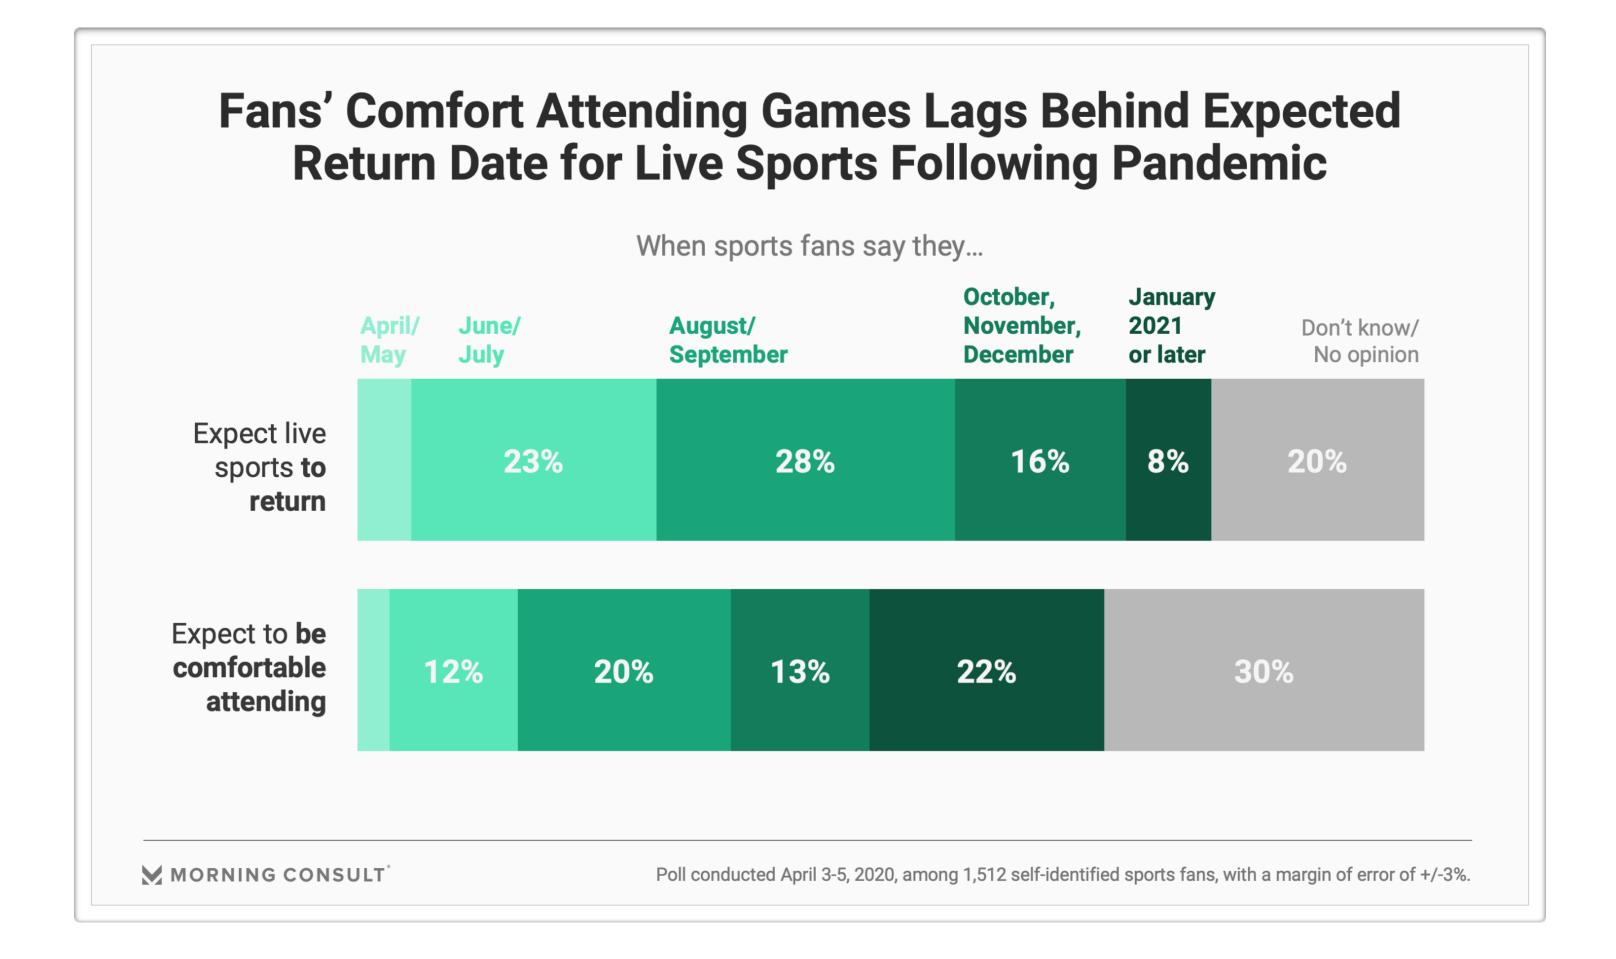

### SAFE

Protected · Guarded · Secure · Shielded · Defended · Well · Enhanced · Consistent · Ongoing

Sanitized · Disinfected · Decontaminated · Thorough · Hygienic ·

of sports fans report they will not feel comfortable attending games until there is a vaccine. (Seton Hall Sports Poll)